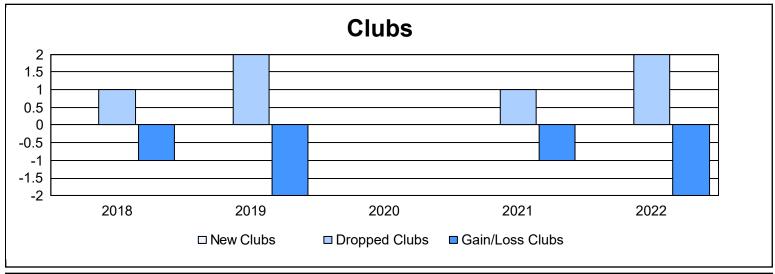

District 201V2 As of June 2022 Cumulative

| Year      | New<br>Clubs | Dropped<br>Clubs | Gain/<br>Loss<br>Clubs | New<br>Members | Charter<br>Members | Reinstate<br>Members | Transfer<br>Members | Total<br>Member<br>Added | Total<br>Members<br>Dropped | Gain/<br>Loss<br>Members |
|-----------|--------------|------------------|------------------------|----------------|--------------------|----------------------|---------------------|--------------------------|-----------------------------|--------------------------|
| 2017-2018 | 0            | 1                | -1                     | 141            | 4                  | 9                    | 25                  | 179                      | 258                         | -79                      |
| 2018-2019 | 0            | 2                | -2                     | 123            | 3                  | 6                    | 19                  | 151                      | 232                         | -81                      |
| 2019-2020 | 0            | 0                | 0                      | 85             | 1                  | 3                    | 19                  | 108                      | 191                         | -83                      |
| 2020-2021 | 0            | 1                | -1                     | 87             | 1                  | 8                    | 11                  | 107                      | 166                         | -59                      |
| 2021-2022 | 0            | 2                | -2                     | 101            | 1                  | 7                    | 20                  | 129                      | 193                         | -64                      |
| Average   | 0            | 1                | -1                     | 107            | 2                  | 7                    | 19                  | 135                      | 208                         | -73                      |